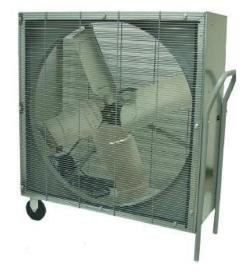

## General Characteristics of PCBT Series Belt Drive Blowers

The PCBT Series has a 120V, 1 Phase, ball bearing, permanently lubricated, drip proof motor, with 1-speed and ½ shaft.

Comes with On-Off rocker switch.

For commercial and industrial use.

For indoor use only.

The cord that comes with the PCBT Series is a 12' long, 3 conductor, SJT cord.

Permanently lubricated bearings and blade drive shaft.

Blades are made from Aluminum.

Both front and rear guards are powder coated, plus powder coated 20 gauge venturi.

It has a 18 gauge galvanized steel housing.

To allow easy access for maintenance the rear guard is hinged.

The PCBT Series Belt Drive Blowers meets the OSHA standards. Plus 4" Casters.

Made in the U.S.A.

Recommended for all industrial applications where hot air, odors, smokes, fine particles, lint, vapor, and where stagnant air needs to be moved in high volumes.

Suitable for general industrial use, commercial buildings, warehouses, factories, greenhouses, and mills.