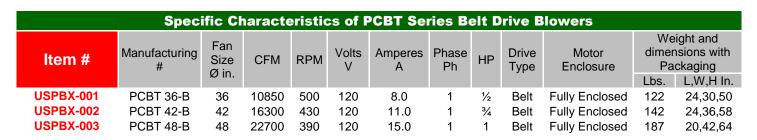

| Short Description of PCBT Series Belt Drive Blowers |                 |                                                                |  |
|-----------------------------------------------------|-----------------|----------------------------------------------------------------|--|
|                                                     |                 | Short Description 70 Characters Maximum                        |  |
| Item #                                              | Manufacturing # | 12345678901234567890123456789012345678901234567890123456789012 |  |
|                                                     |                 | 34567890                                                       |  |

USPBX-001 PCBT 36-B

36", 10850CFM, 500RPM, 120V, 8.0A, 1Ph, ½Hp, Belt Drive, Fully Enclosed.

<br/>

<b>CFM:</b> 10850, 16300 & 22700<br>

<br/><b>RPM:</b> 500, 430 & 390<br>

<b>Volts:</b> 120V<br>

<br/><b>Amperes:</b> 8.0, 11.0 & 15.0<br/>br>

<b>Phases:</b> 1Ph<br>

<b>Drive Type:</b> Belt Driven<br>

<b>Motor Enclosure:</b> Fully Enclosed<br>