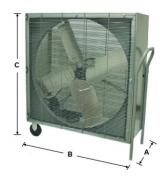

# PCBT Series Industrial Heavy Duty Square Belt Drive Blowers

**Data Sheet** 

| Dimensions (In.) of PCBT Series Belt Drive Blowers |        |         |         |
|----------------------------------------------------|--------|---------|---------|
| Series                                             | Length | Width   | Height  |
|                                                    | A      | В       | C       |
| USPBX-001                                          | 22 ½"  | 28 1⁄4" | 48 1⁄4" |
| USPBX-002                                          | 22 ½"  | 34 ¼"   | 56 ½"   |
| USPBX-003                                          | 18 ½"  | 40 ¼"   | 62 ½"   |